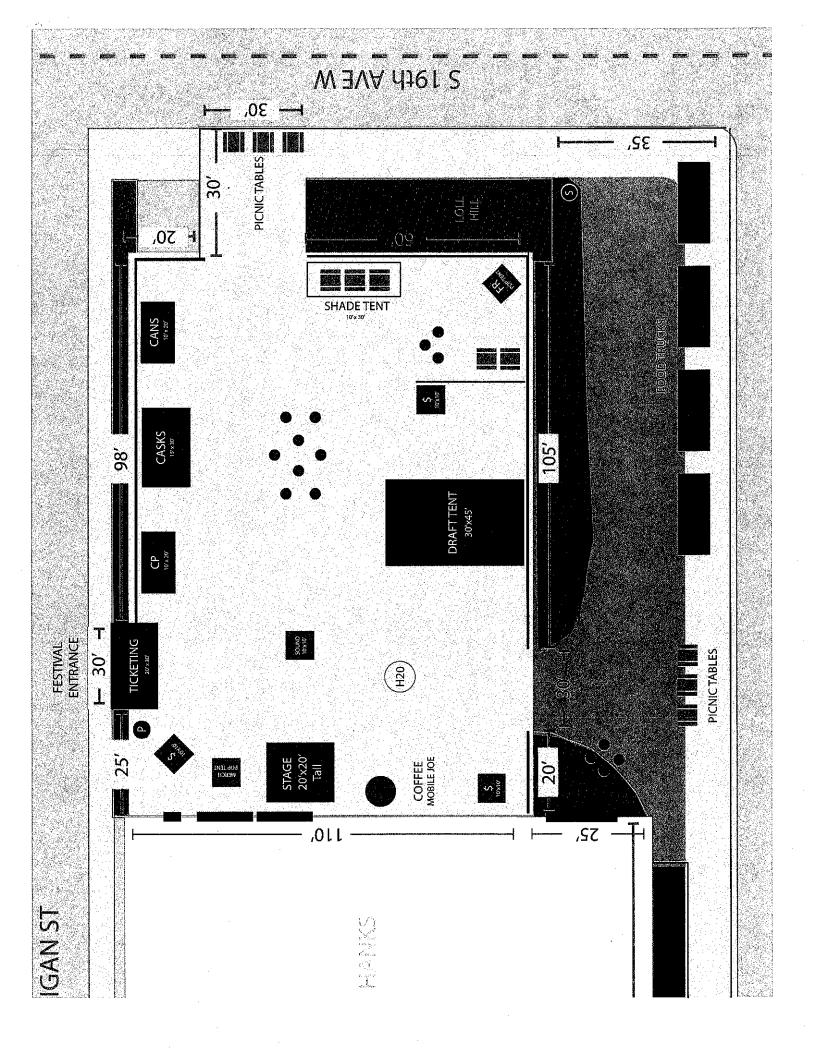

## **NEW BUSINESS:**

THE GREENS DULUTH, INC. (THE BREAK ROOM), 501 E. 4<sup>TH</sup> ST - APPLICATION FOR A 2:00 A.M. BEVERAGE LICENSE FOR THE PERIOD ENDING AUGUST 31, 2015.

<u>PDL OF DULUTH, INC. (CLUB SARATOGA), 331 CANAL PARK DRIVE -</u>
APPLICATION FOR TEMPORARY EXPANSION OF THE ON SALE INTOXICATING LIQUOR LICENSE FOR JUNE 20, 2015.

LAKE EFFECT RESTAURANT, INC. (LAKE AVENUE CAFÉ), 394 LAKE AVENUE

SOUTH - APPLICATION FOR TEMPORARY EXPANSION OF THE LICENSED PREMISES
OF THEIR ON SALE INTOXICATING LIQUOR LICENSE FOR JUNE 19 & 20, 2015.

GRANDMA'S RESTAURANT CO., (LITTLE ANGIE'S CANTINA), 11 EAST
BUCHANAN STREET - APPLICATION FOR TEMPORARY EXPANSION OF THE ON
SALE INTOXICATING LIQUOR LICENSE FOR JUNE 20, 2015.

JADE FOUNTAIN, LLC (JADE FOUNTAIN), 305 N. CENTRAL AVE. - APPLICATION FOR TRANSFER OF THE ON SALE INTOXICATING LIQUOR LICENSE AND ON SALE SUNDAY LICENSE FOR THE PERIOD ENDING AUGUST 31, 2015, WITH AMANDA KALLIGHER, 50% OWNER AND JOSHUA KALLIGHER, 50% OWNER, TRANSFERRED FROM LEE & TINA, INC. (JADE FOUNTAIN), SAME ADDRESS.

<u>SHOTZ BAR, INC. (SHOTZ BAR), 1321 COMMONWEALTH AVENUE</u> – APPLICATION FOR TEMPORARY EXPANSION OF THE ON SALE INTOXICATING LIQUOR LICENSE FOR JUNE 27, 2015.

ALPINE BAR & LOUNGE, INC. (ALPINE BAR & LOUNGE), 1308 COMMONWEALTH AVENUE - APPLICATION FOR TEMPORARY EXPANSION OF THE ON SALE INTOXICATING LIQUOR LICENSE FOR JUNE 26-28, 2015.

**LEMON REEF, INC. (THE REEF BAR), 2002 LONDON ROAD** - APPLICATION FOR TEMPORARY EXPANSION OF THE ON SALE INTOXICATING LIQUOR LICENSE FOR JUNE 20, 2015.

<u>BERGEY'S, LLC (BERGEY'S), 2232 W. SUPERIOR ST</u>. - APPLICATION FOR TEMPORARY EXPANSION OF THE ON SALE INTOXICATING LIQUOR LICENSE FOR JUNE 27, 2015.

<u>MICHIGAN ST</u> - APPLICATION FOR TEMPORARY EXPANSION OF THE ON SALE MALT BREWERY LIQUOR LICENSE FOR MAY 30, 2015.

<u>CHASER'S OF DULUTH, INC. (BEDROCK BAR), 2023 W SUPERIOR ST</u> - APPLICATION FOR TEMPORARY EXPANSION OF THE ON SALE INTOXICATING LIQUOR LICENSE FOR JUNE 20, 2015.