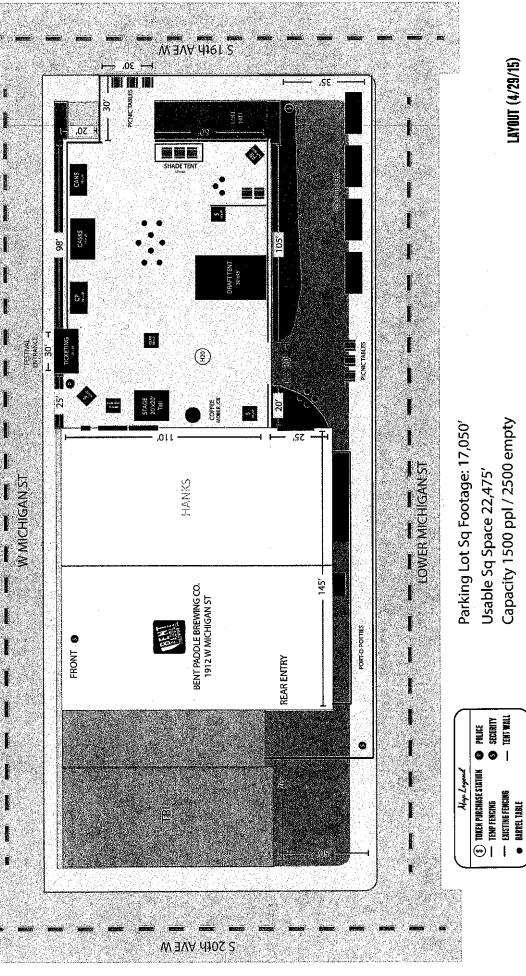

<u>MICHIGAN ST</u> - APPLICATION FOR TEMPORARY EXPANSION OF THE ON SALE MALT BREWERY LIQUOR LICENSE FOR MAY 30, 2015.

<u>CHASER'S OF DULUTH, INC. (BEDROCK BAR), 2023 W SUPERIOR ST</u> - APPLICATION FOR TEMPORARY EXPANSION OF THE ON SALE INTOXICATING LIQUOR LICENSE FOR JUNE 20, 2015.