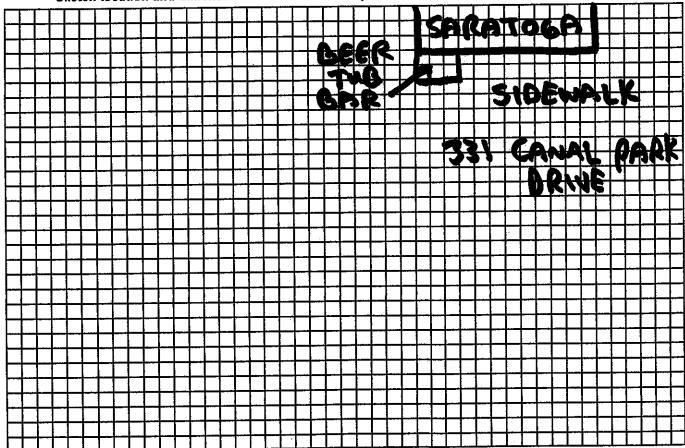

## **NEW BUSINESS:**

THE GREENS DULUTH, INC. (THE BREAK ROOM), 501 E. 4<sup>TH</sup> ST - APPLICATION FOR A 2:00 A.M. BEVERAGE LICENSE FOR THE PERIOD ENDING AUGUST 31, 2015.

<u>PDL OF DULUTH, INC. (CLUB SARATOGA), 331 CANAL PARK DRIVE -</u>
APPLICATION FOR TEMPORARY EXPANSION OF THE ON SALE INTOXICATING LIQUOR LICENSE FOR JUNE 20, 2015.